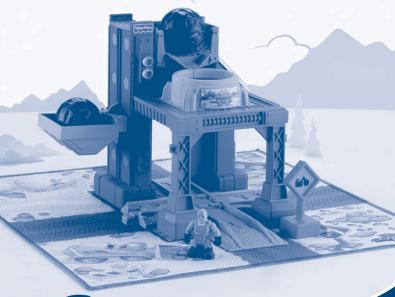

## Ready To Work Together

The colorful play mat guides your setup!

Drop a boulder into the coal chute and load coal into the coal car.